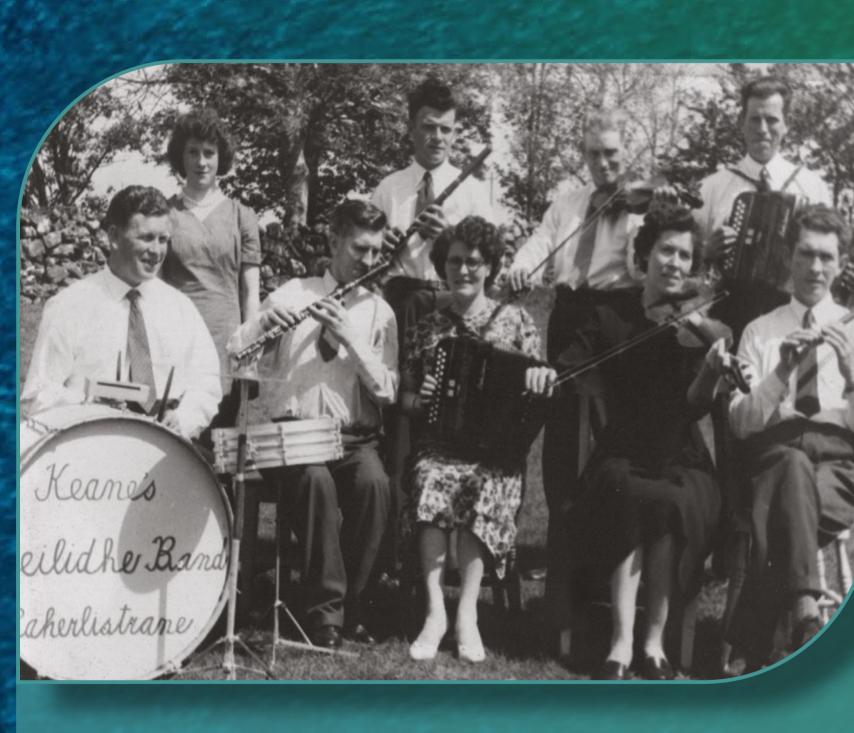

Rita and Sarah Keane sing with their niece Dolores Keane in Boston Photo Courtesy The Keane Family

Keane's Ceilidhe Band c1963
Rita on accordian and
Sarah playing fiddle
Photo Courtesy The Keane Family