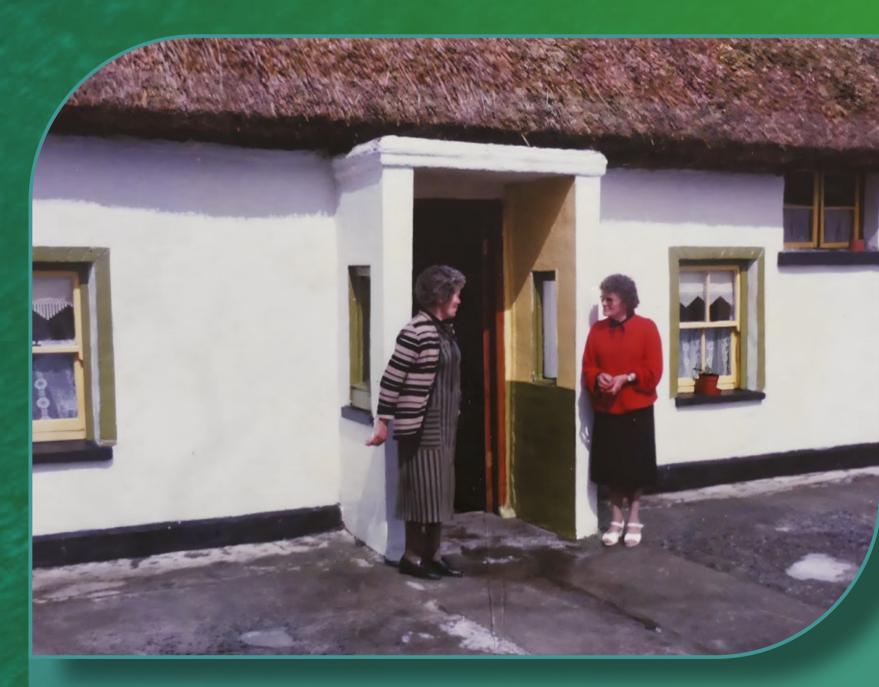

Rita and Sarah Keane outside the family homestead in Caherlistrane

Photo Courtesy The Keane Family

MÚSAEM CATHRACH NA GAILLIMHE

GALWAY CITY MUSEUM