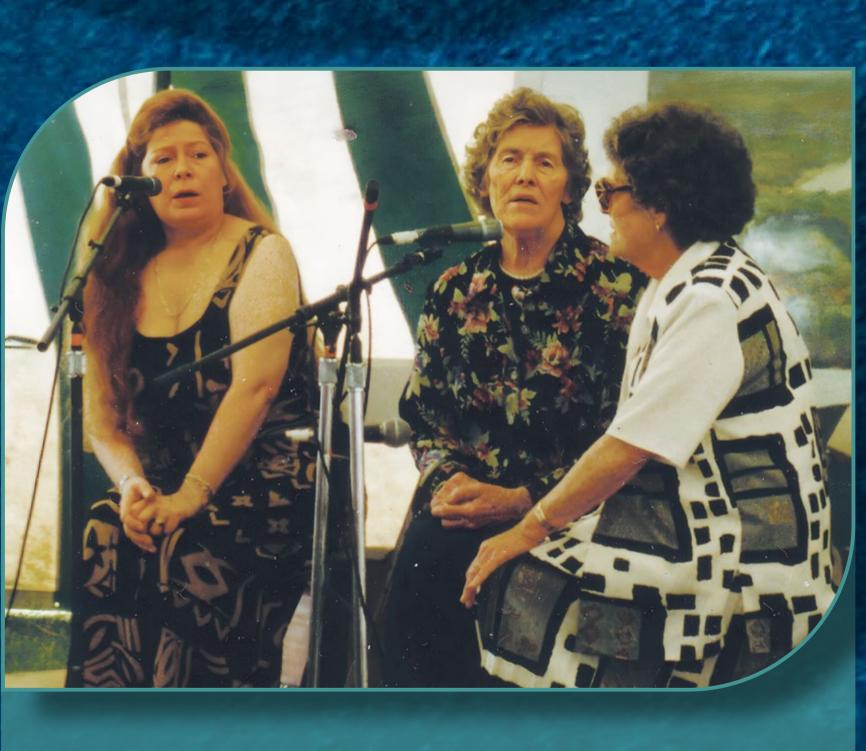

Rita and Sarah Keane sing with their niece Dolores Keane in Boston Photo Courtesy The Keane Family

Keane's Ceilidhe Band c1963
Rita on accordian and
Sarah playing fiddle
Photo Courtesy The Keane Family