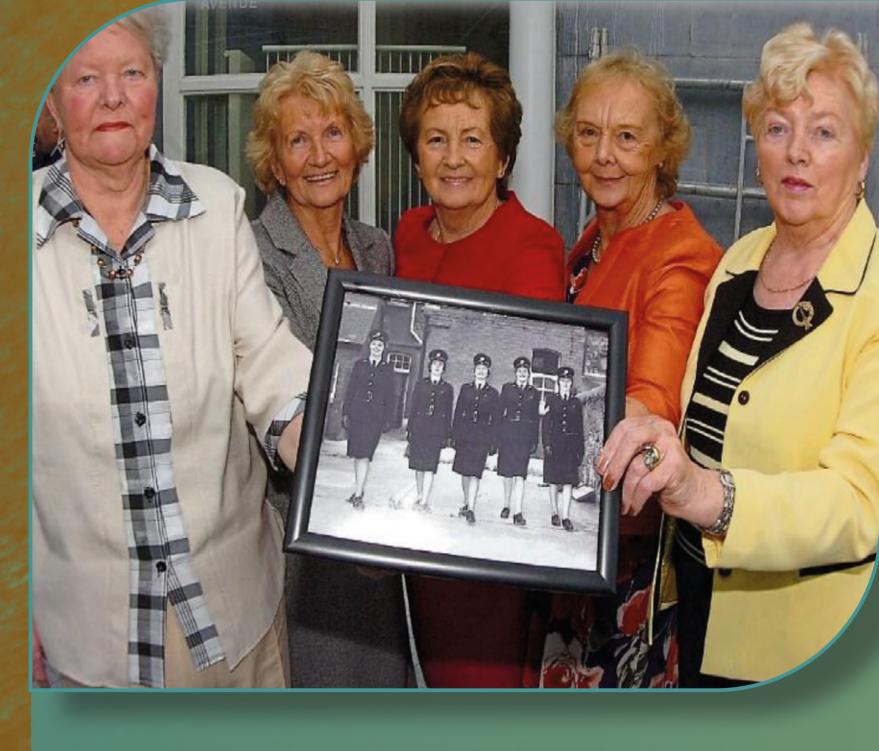

## Find Out More

Peig with her husband Detective Sergeant Michael Brown Photo Courtesy The Brown Family

Former ban gardai: Teresa Dundon, Mary Stratford, Dympna Canny, Kathleen O'Sullivan and Peig Browne Photo Courtesy The Limerick Leader