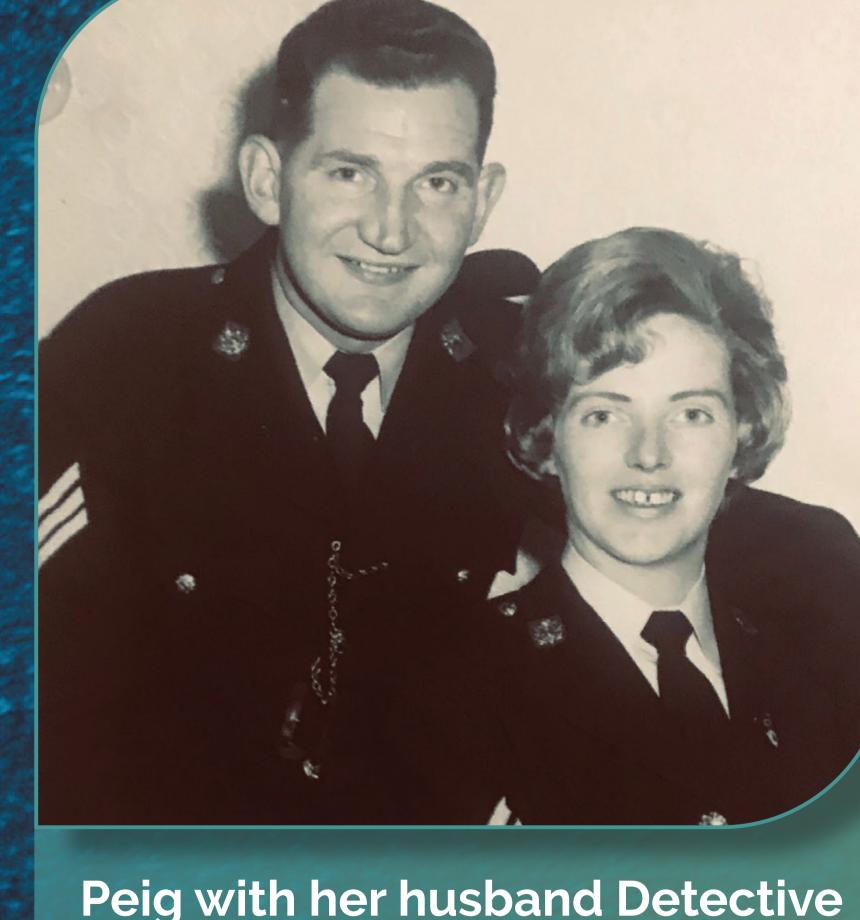

> > Peig became the first female sergeant in Limerick when she and four other female Gardaí were posted there in 1965. She married Detective Sergeant Michael Brown the same year and had to leave the force because of the 'marriage bar'.

## Find Out More

Peig with her husband Detective Sergeant Michael Brown Photo Courtesy The Brown Family

Former ban gardai: Teresa Dundon, Mary Stratford, Dympna Canny, Kathleen O'Sullivan and Peig Browne Photo Courtesy The Limerick Leader